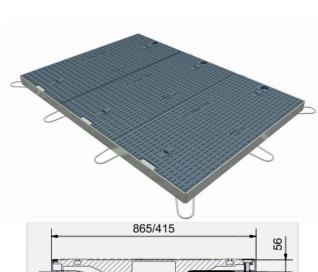

# **VC Range of Covers and Frame**

765/315 971/601

Third Party Certification

| Product Code | Clear Opening | Overall Size  | Frame Height | 3rd Party Certified |
|--------------|---------------|---------------|--------------|---------------------|
| MH-B-VC1     | 315 x 765mm   | 600 x 970mm   | 56mm         | Yes                 |
| MH-B-VC2     | 728 x 765mm   | 937 x 1050mm  | 56mm         | Yes                 |
| MH-B-VC3     | 765 x 1135mm  | 1050 x 1390mm | 56mm         | Yes                 |