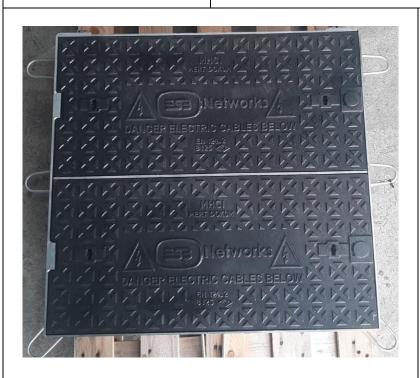

# **FRAME**

Galvanised angle Iron Frame with Grouting lugs. Locked with ESB Approved Bolts

#### **COVER**

It comes square in shape, it guarantees a good stability thanks to the height of the border and insertion depth not less than 50 mm, it comes with 2 dead holes, which allows the insertion of a suitable handle to lift the cover (supplied on request). All the covers are interchangeable. The upper surface is non-skid and has been designed to allow the complete flow of water and avoid the formation of ice. Cover can be badged or Unbadged.

## **TREATMENT**

The manhole cover has a protective coating of black paint and the Frame is Galvanised.